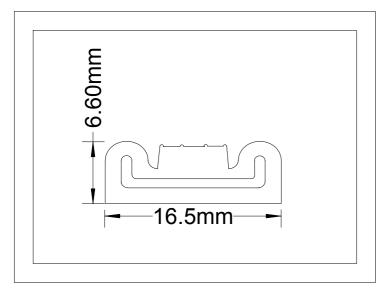

## SG-INF-103

| INFLATED HEIGHT         | 14mm          |
|-------------------------|---------------|
| WORKING PRESSURE        | 15 PSI<br>MAX |
| SEAL GROOVE<br>MACHINED | 16mm          |
| MINIMUM RADIUS<br>OUT   | 30            |
| MINIMUM RADIUS<br>IN    | 30            |
| MINIMUM RADIUS<br>AXIAL |               |
| BEND RADS DEPEND ON     |               |
| INFLATION DIRECTION     |               |